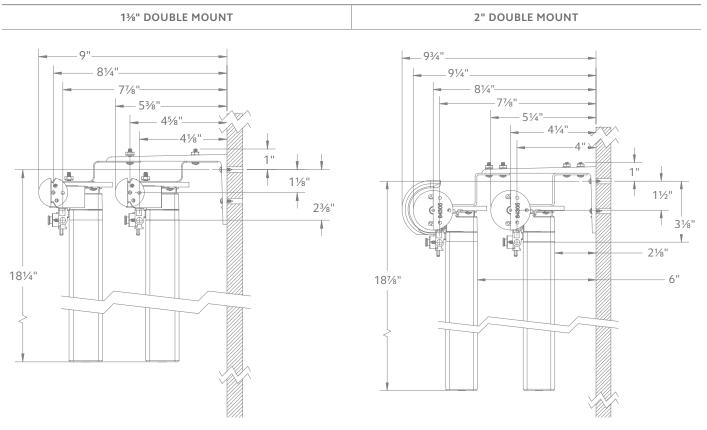

## Bracket Spacing

Place bracket at each end, place next bracket 24" from first, then place remaining brackets at 48" intervals over the remainder of the track. Spacing may need to be shortened for heavier draperies. All mounting options are compatible with our AMP<sup>™</sup> Motorization.

#### 2" & 1%" DOUBLE MOUNT