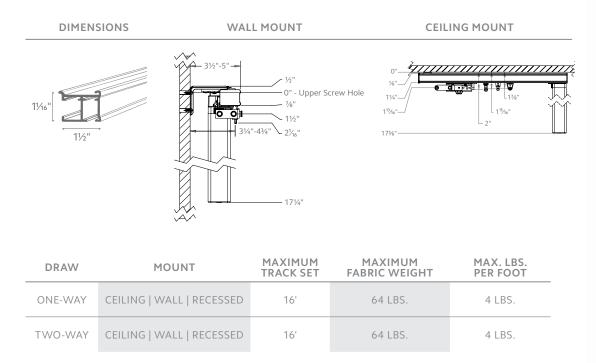

### Estate<sup>™</sup> Track Performance with AMP<sup>™</sup>

| DRAW    | MINIMUM TRACK<br>LENGTH | MAXIMUM TRACK<br>LENGTH | MAXIMUM<br>FABRIC WEIGHT | MAX. LBS. PER FOOT |
|---------|-------------------------|-------------------------|--------------------------|--------------------|
| ONE-WAY | 18"                     | 16'                     | 64 LBS.                  | 4 LBS.             |
| TWO-WAY | 18"                     | 16'                     | 64 LBS.                  | 4 LBS.             |

### Architrac<sup>®</sup> Track Performance with $AMP^{TM}$

| DRAW    | MINIMUM TRACK<br>LENGTH | MAXIMUM TRACK<br>LENGTH | MAXIMUM<br>FABRIC WEIGHT* | MAX. LBS. PER FOOT* |
|---------|-------------------------|-------------------------|---------------------------|---------------------|
| ONE-WAY | 18"                     | 16'                     | 64 LBS.                   | 4 LBS.              |
| TWO-WAY | 18"                     | 16'                     | 64 LBS.                   | 4 LBS.              |

## Bracket Spacing

Place bracket at each end, place next bracket 24" from first, then place remaining brackets at 48" intervals over the remainder of the track. Spacing may need to be shortened for heavier draperies. All mounting options are compatible with our AMP<sup>™</sup> Motorization.