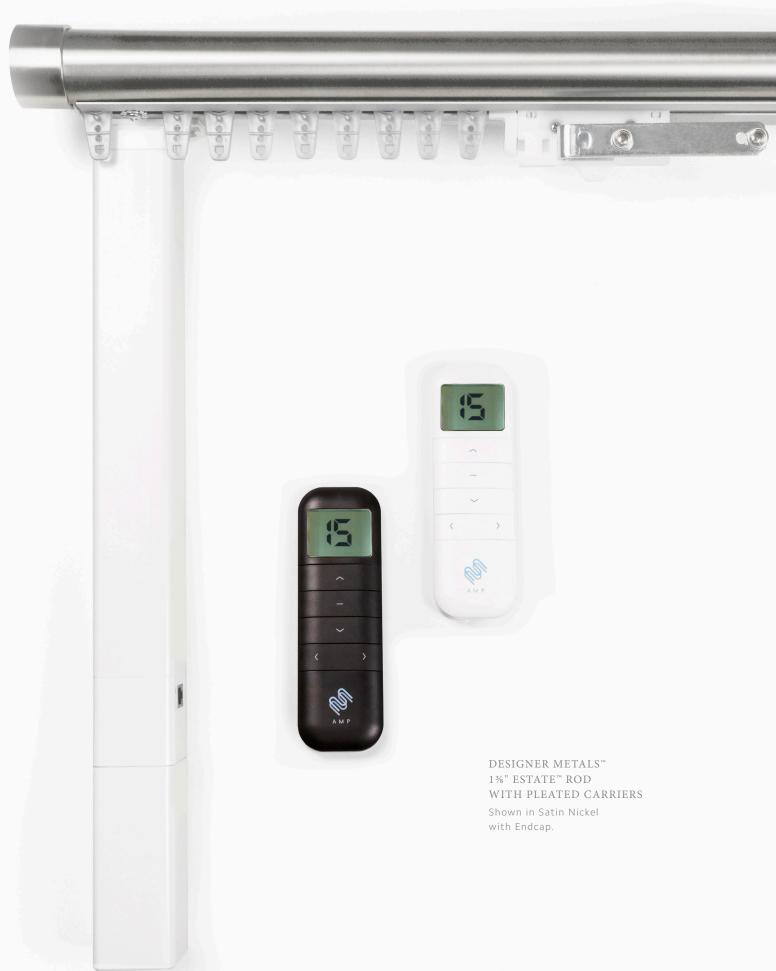

## A Moving Performance

Architrac<sup>®</sup> Series 94001 is the most versatile rod in the Architrac<sup>®</sup> lineup and now with AMP<sup>™</sup> Motorization on board, this rod has become the ultimate powerhouse. With your choice of hardware colors and drapery header styles you can completely customize this rod to your specifications. Perfect for homes, businesses or other commercial drapery applications, Architrac<sup>®</sup> will glide through your most demanding applications with ease.

# Small but Mighty

The 1¾ inch Estate<sup>™</sup> rods are our newest decorative traversing drapery rods. Available in our Buckingham<sup>®</sup>, Designer Metals<sup>™</sup>, Wood Trends<sup>™</sup> and Wrought Iron collections, this new smaller size is perfect for smaller spaces while still providing high performing function. The rod may be smaller, but the style is still bold. You can pair any of the 1% inch finials to complete your design so you never have to sacrifice your brilliant style for performance.