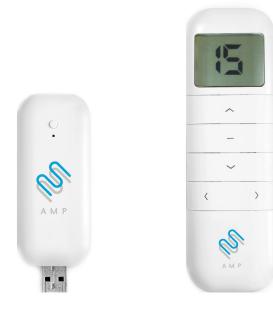

### AMP<sup>™</sup> Motorization

- Motor mounts to the back of the track which allows a seamless look between motorized and manual traverse rods
- Drapery fabrication does not need to change between manual controlled draperies and motorized draperies; No additional returns or any special instructions
- Limits are set automatically after installation
- Remote control is radio frequency and easily pairs with the motor
- Tug feature; when drapery is pulled the motor will traverse the drapery
- AMP<sup>™</sup> App with AMP<sup>™</sup> USB Bridge
- Architrac<sup>®</sup> Series 94001 Rods with AMP<sup>™</sup> cannot be bent or curved

# Motorization System

- Soft start/stop & manual operation
- Tug feature; when drapery is pulled the motor will traverse the drapery
- Automatic limits on end stop
- Favorite/intermediate position available
- Dry contact for external control
- RF Remote and Wall Switches
- Setting with buttons on motor unit

- Setting with external dry contact switch
- LED Indicators
- One-Way and Two-Way Draw
- Pleated
- Ripplefold<sup>™</sup>
- AMP<sup>™</sup> App with AMP<sup>™</sup> USB Bridge

# Component Overview

| ITEM | PRODUCT NUMBER & FINISH          | DESCRIPTION                                             | ITEM | PRODUCT NUMBER & FINISH | DESCRIPTION                                    |
|------|----------------------------------|---------------------------------------------------------|------|-------------------------|------------------------------------------------|
|      | 62001300 White                   | AMP Motor RF 2W DC<br>Drapery Motor<br>1.2Nm-20cm 14.8V |      | <b>62102000</b> White   | AMP Gateway USB<br>Bridge                      |
|      | 84531025 White                   | AMP Drapery<br>Motorhead<br>Adapter Right               |      | 84509061                | Adjustable Pulley<br>Right                     |
|      | 84532025 White                   | AMP Drapery<br>Motorhead<br>Adapter Left                |      | 84508061                | Adjustable Pulley Left                         |
|      | 84503025 White<br>84503059 Black | Drapery Motor<br>Master Carrier<br>Adapter              |      | 62109000 White          | AMP Wall Switch<br>Surface RF 2W 15<br>Channel |
|      | 84504025 White                   | Drapery Motor<br>Belt Connector Front                   |      | 62108000 White          | AMP Wall Switch RF<br>2W 15 Channel            |
|      | 84505025 White                   | Drapery Motor<br>Belt Connector Back                    |      | 2989899000              | 15" Cable Assembly                             |
|      | 84506025 White                   | Drapery Motor<br>Belt Connector Clip                    |      | 1026661                 | 4' Cable Assembly                              |
|      | 84510000                         | Motor Belt                                              |      | 2989901000              | 10' Cable Assembly                             |
|      | 62101000 White<br>62101010 Black | Remote Control<br>5 Channels                            |      | 2989902000              | 20' Cable Assembly                             |
|      | 62201300 White                   | AMP Battery Charger<br>16.5V/0.89A                      |      |                         |                                                |