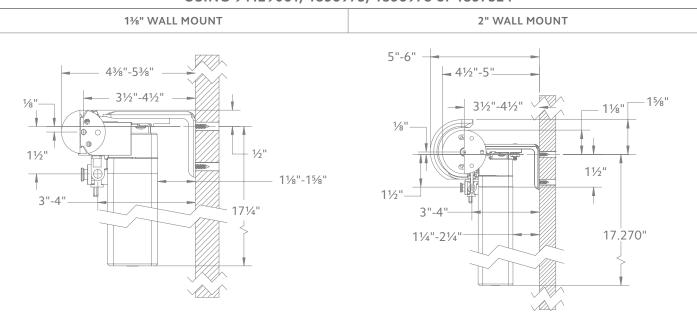

## Bracket Spacing

Place bracket at each end, place next bracket 24" from first, then place remaining brackets at 48" intervals over the remainder of the track. Spacing may need to be shortened for heavier draperies. All mounting options are compatible with our AMP<sup>™</sup> Motorization.

#### USING 94129061, 1856973, 1856978 or 1857324

USING 94130xxx and 1796061