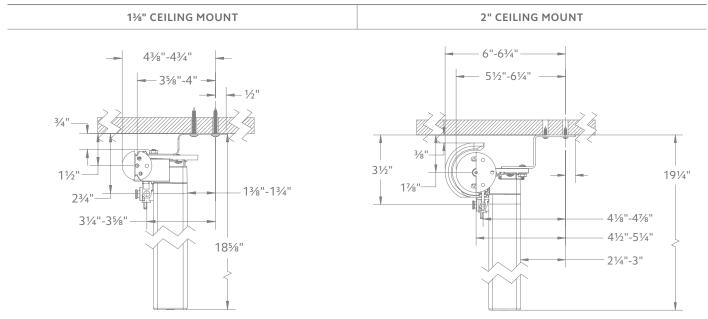

## Bracket Spacing

Place bracket at each end, place next bracket 24" from first, then place remaining brackets at 48" intervals over the remainder of the track. Spacing may need to be shortened for heavier draperies. All mounting options are compatible with our AMP<sup>™</sup> Motorization.

### USING 94125xxx, 1796061 and 94130xxx