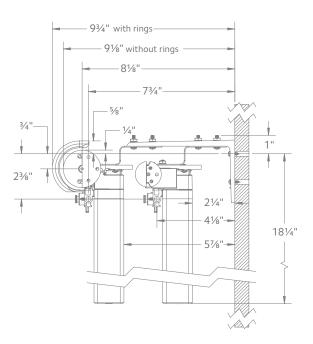

# ESTATE<sup>TM</sup> MOUNTING OPTIONS

## Bracket Spacing

Place bracket at each end, place next bracket 24" from first, then place remaining brackets at 48" intervals over the remainder of the track. Spacing may need to be shortened for heavier draperies. All mounting options are compatible with our AMP<sup>™</sup> Motorization.