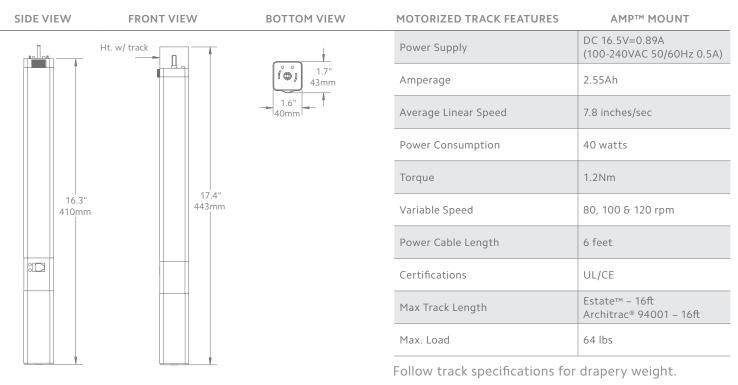

### What is the weight capacity?

64 lbs Motor is rated to 64 lbs. Be sure not to exceed the Estate or Architrac track specifications to ensure your motor operates optimally.

#### How long is the power cord?

6 ft The durable power cord is extra long for out of reach places.
6 ft Cable extensions are available in 15", 4', 10' and 20' lengths to reach outlets that are farther away from the motor.

# Component Overview

| ITEM | PRODUCT NUMBER & FINISH          | DESCRIPTION                                             | ITEM | PRODUCT NUMBER & FINISH | DESCRIPTION                                    |
|------|----------------------------------|---------------------------------------------------------|------|-------------------------|------------------------------------------------|
|      | 62001300 White                   | AMP Motor RF 2W DC<br>Drapery Motor<br>1.2Nm-20cm 14.8V |      | <b>62102000</b> White   | AMP Gateway USB<br>Bridge                      |
|      | 84531025 White                   | AMP Drapery<br>Motorhead<br>Adapter Right               |      | 84509061                | Adjustable Pulley<br>Right                     |
|      | 84532025 White                   | AMP Drapery<br>Motorhead<br>Adapter Left                |      | 84508061                | Adjustable Pulley Left                         |
|      | 84503025 White<br>84503059 Black | Drapery Motor<br>Master Carrier<br>Adapter              |      | 62109000 White          | AMP Wall Switch<br>Surface RF 2W 15<br>Channel |
|      | 84504025 White                   | Drapery Motor<br>Belt Connector Front                   |      | 62108000 White          | AMP Wall Switch RF<br>2W 15 Channel            |
|      | 84505025 White                   | Drapery Motor<br>Belt Connector Back                    |      | 2989899000              | 15" Cable Assembly                             |
|      | 84506025 White                   | Drapery Motor<br>Belt Connector Clip                    |      | 1026661                 | 4' Cable Assembly                              |
|      | 84510000                         | Motor Belt                                              |      | 2989901000              | 10' Cable Assembly                             |
|      | 62101000 White<br>62101010 Black | Remote Control<br>5 Channels                            |      | 2989902000              | 20' Cable Assembly                             |
|      | 62201300 White                   | AMP Battery Charger<br>16.5V/0.89A                      |      |                         |                                                |