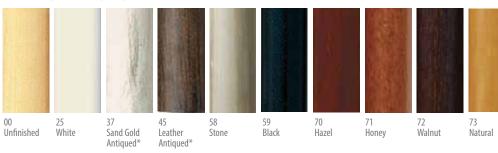

### **AVAILABLE FINISHES** XX = finish color

<sup>\*</sup>Not all components are stocked in Antiqued finishes. Please call for availability.

19WWAND-XX 40" Wood Control Wand

\$15.79 ea. unfinished \$19.45 ea. finished \$36.21 ea. antiqued