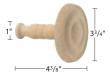

1251WIM-XX Open Inside Mount Bracket \$19.91 ea. unfinished \$24.57 ea. finished \$35.52 ea. antiqued

1351WRI-XX 2" Wood Ring with Eyelet \$3.37 ea. unfinished \$4.54 ea. finished \$7.44 ea. antiqued

14WLSHI-00 Large Shield Rosette w/ Carved Post \$20.12 ea. unfinished