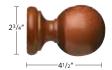

41/4" ---1151SM0-XX Smooth Ball Finial \$23.62 ea. unfinished \$29.45 ea. unfinished \$29.07 ea. finished \$43.73 ea. finished

1151RIN-XX Ringed Ball Finial \$24.58 ea. unfinished \$30.25 ea. finished \$44.58 ea. antiqued