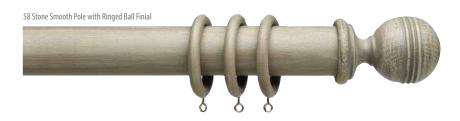

41/4" ---1151SM0-XX Smooth Ball Finial \$23.62 ea. unfinished \$29.45 ea. unfinished \$29.07 ea. finished \$43.73 ea. finished

1151RIN-XX Ringed Ball Finial \$24.58 ea. unfinished \$30.25 ea. finished \$44.58 ea. antiqued