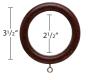

1251WIM-XX Open Inside Mount Bracket \$19.91 ea. unfinished \$24.57 ea. finished \$35.52 ea. antiqued

1351WRI-XX 2" Wood Ring with Eyelet \$3.37 ea. unfinished \$4.54 ea. finished \$7.44 ea. antiqued

14WLSHI-00 Large Shield Rosette w/ Carved Post \$20.12 ea. unfinished