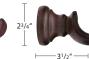

41/4" ---1151SM0-XX Smooth Ball Finial \$23.62 ea. unfinished \$29.45 ea. unfinished \$29.07 ea. finished \$43.73 ea. finished

1151RIN-XX Ringed Ball Finial \$24.58 ea. unfinished \$30.25 ea. finished \$44.58 ea. antiqued