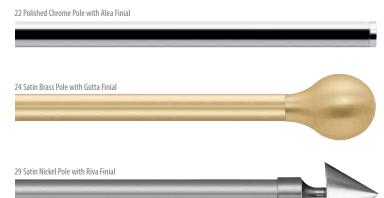

### **COMPONENTS**

70 Bronze Matte Pole with Alassio Finial

B801-20-XX 16' 4" Smooth Tube \$19.600/ft.

B124020-XX **End Cap Finial** \$32.13 ea.

B3357-XX Riva Finial \$104.43 ea.

B690-20-XX Pescara Finial \$131.20 ea.

B3363-XX Alassio Finial \$129.16 ea.

B3448-20-XX Gota Finial \$118.50 ea.

B3447-20-XX Selva Finial \$96.74 ea.

B124120-XX Alea Finial \$19.35 ea.

B122020-XX Inside Mount Bracket \$58.91 ea.

Single Bracket \$109.78 ea.