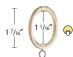

B11952-20-XX Double Bracket \$166.01 ea.

B125620-XX Ring w/ Eyelet & Plastic Insert \$6.75 ea.

B122920-XX Swivel Elbow \$131.20 ea.