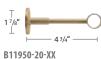

/8" \$20.46/ft.



B11240-80-08 Suspension Wall Bracket \$129.38 ea.



Suspension Bracket \$98.72 ea.



B11245-08 Glider w/ eyelet & secondary ring clip \$20.13 ea.



B11247-08 Divider w/ eyelet & secondary ring clip 2" L \$25.76 ea.

#### **ASSEMBLY**



# **3/4" DECORATIVE ROD COLLECTION** Recommended weight is 4 lbs/ft. depending on application.









### **COMPONENTS**



70 Bronze Matte Pole with Alassio Finial

B801-20-XX 16' 4" Smooth Tube \$19.600/ft.



B124020-XX **End Cap Finial** \$32.13 ea.



B3357-XX Riva Finial \$104.43 ea.



B690-20-XX Pescara Finial \$131.20 ea.



B3363-XX Alassio Finial \$129.16 ea.



B3448-20-XX Gota Finial \$118.50 ea.



B3447-20-XX Selva Finial \$96.74 ea.



B124120-XX Alea Finial \$19.35 ea.



B122020-XX Inside Mount Bracket \$58.91 ea.



Single Bracket \$109.78 ea.



B11952-20-XX Double Bracket \$166.01 ea.



B125620-XX Ring w/ Eyelet & Plastic Insert \$6.75 ea.



B122920-XX Swivel Elbow \$131.20 ea.