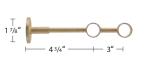

#### **COMPONENTS**

B919-08 19' T-Rail, 1" x 1" x 1/8" \$20.46/ft.

B11240-80-08 Suspension Wall Bracket \$129.38 ea.

Suspension Bracket \$98.72 ea.

B11245-08 Glider w/ eyelet & secondary ring clip \$20.13 ea.