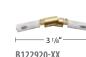

B3363-XX Alassio Finial \$129.16 ea.

B3448-20-XX Gota Finial \$118.50 ea.

B3447-20-XX Selva Finial \$96.74 ea.

B124120-XX Alea Finial \$19.35 ea.

B122020-XX Inside Mount Bracket \$58.91 ea.

Single Bracket \$109.78 ea.