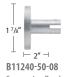

#### **COMPONENTS**

B919-08 19' T-Rail, 1" x 1" x 1/8" \$20.46/ft.

B11240-80-08 Suspension Wall Bracket \$129.38 ea.

Suspension Bracket \$98.72 ea.

B11245-08 Glider w/ eyelet & secondary ring clip \$20.13 ea.