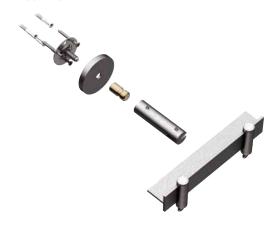

## **1" X 1" T-RAIL COLLECTION** Recommended maximum weight is 4 lbs. per foot.



## AVAILABLE FINISHES XX = finish color



#### **COMPONENTS**



B919-08 19' T-Rail, 1" x 1" x 1/8" \$20.46/ft.



B11240-80-08 Suspension Wall Bracket \$129.38 ea.



Suspension Bracket \$98.72 ea.



B11245-08 Glider w/ eyelet & secondary ring clip \$20.13 ea.



B11247-08 Divider w/ eyelet & secondary ring clip 2" L \$25.76 ea.

#### **ASSEMBLY**



# **3/4" DECORATIVE ROD COLLECTION** Recommended weight is 4 lbs/ft. depending on application.









### **COMPONENTS**



70 Bronze Matte Pole with Alassio Finial

B801-20-XX 16' 4" Smooth Tube \$19.600/ft.



B124020-XX **End Cap Finial** \$32.13 ea.



B3357-XX Riva Finial \$104.43 ea.



B690-20-XX Pescara Finial \$131.20 ea.



B3363-XX Alassio Finial \$129.16 ea.



B3448-20-XX Gota Finial \$118.50 ea.



B3447-20-XX Selva Finial \$96.74 ea.



B124120-XX Alea Finial \$19.35 ea.



B122020-XX Inside Mount Bracket \$58.91 ea.



Single Bracket \$109.78 ea.



B11952-20-XX Double Bracket \$166.01 ea.



B125620-XX Ring w/ Eyelet & Plastic Insert \$6.75 ea.



B122920-XX Swivel Elbow \$131.20 ea.