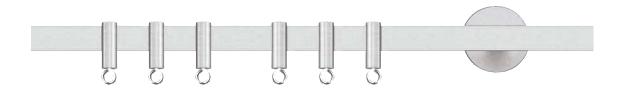

#### **COMPONENTS**

B919-08 19' T-Rail, 1" x 1" x 1/8" \$20.46/ft.

B11240-80-08 Suspension Wall Bracket \$129.38 ea.

Suspension Bracket \$98.72 ea.

B11245-08 Glider w/ eyelet & secondary ring clip \$20.13 ea.

B11247-08 Divider w/ eyelet & secondary ring clip 2" L \$25.76 ea.

#### **ASSEMBLY**