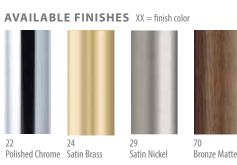

## **1" X 1" T-RAIL COLLECTION** Recommended maximum weight is 4 lbs. per foot.



## AVAILABLE FINISHES XX = finish color



#### **COMPONENTS**



B919-08 19' T-Rail, 1" x 1" x 1/8" \$20.46/ft.



B11240-80-08 Suspension Wall Bracket \$129.38 ea.



Suspension Bracket \$98.72 ea.



B11245-08 Glider w/ eyelet & secondary ring clip \$20.13 ea.



B11247-08 Divider w/ eyelet & secondary ring clip 2" L \$25.76 ea.

#### **ASSEMBLY**



# **3/4" DECORATIVE ROD COLLECTION** Recommended weight is 4 lbs/ft. depending on application.









### **COMPONENTS**



70 Bronze Matte Pole with Alassio Finial

B801-20-XX 16' 4" Smooth Tube \$19.600/ft.



B124020-XX **End Cap Finial** \$32.13 ea.



B3357-XX Riva Finial \$104.43 ea.



B690-20-XX Pescara Finial \$131.20 ea.



B3363-XX Alassio Finial \$129.16 ea.



B3448-20-XX Gota Finial \$118.50 ea.



B3447-20-XX Selva Finial \$96.74 ea.



B124120-XX Alea Finial \$19.35 ea.



B122020-XX Inside Mount Bracket \$58.91 ea.



Single Bracket \$109.78 ea.



B11952-20-XX Double Bracket \$166.01 ea.



B125620-XX Ring w/ Eyelet & Plastic Insert \$6.75 ea.



B122920-XX Swivel Elbow \$131.20 ea.