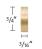

### **COMPONENTS**

70 Bronze Matte Pole with Alassio Finial

B801-20-XX 16' 4" Smooth Tube \$19.600/ft.

B124020-XX **End Cap Finial** \$32.13 ea.

B3357-XX Riva Finial \$104.43 ea.

B690-20-XX Pescara Finial \$131.20 ea.