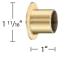

B3363-XX Alassio Finial \$129.16 ea.

B3448-20-XX Gota Finial \$118.50 ea.

B3447-20-XX Selva Finial \$96.74 ea.

B124120-XX Alea Finial \$19.35 ea.

B122020-XX Inside Mount Bracket \$58.91 ea.

Single Bracket \$109.78 ea.