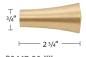

B3363-XX Alassio Finial \$129.16 ea.

B3448-20-XX Gota Finial \$118.50 ea.

B3447-20-XX Selva Finial \$96.74 ea.

B124120-XX Alea Finial \$19.35 ea.

B122020-XX Inside Mount Bracket \$58.91 ea.

Single Bracket \$109.78 ea.