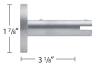

#### **COMPONENTS**

B919-08 19' T-Rail, 1" x 1" x 1/8" \$20.46/ft.

B11240-80-08 Suspension Wall Bracket \$129.38 ea.

Suspension Bracket \$98.72 ea.

B11245-08 Glider w/ eyelet & secondary ring clip \$20.13 ea.