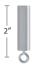

## **1" X 1" T-RAIL COLLECTION** Recommended maximum weight is 4 lbs. per foot.



## AVAILABLE FINISHES XX = finish color



#### **COMPONENTS**



B919-08 19' T-Rail, 1" x 1" x 1/8" \$20.46/ft.



B11240-80-08 Suspension Wall Bracket \$129.38 ea.



Suspension Bracket \$98.72 ea.



B11245-08 Glider w/ eyelet & secondary ring clip \$20.13 ea.



B11247-08 Divider w/ eyelet & secondary ring clip 2" L \$25.76 ea.

#### **ASSEMBLY**



# **3/4" DECORATIVE ROD COLLECTION** Recommended weight is 4 lbs/ft. depending on application.









### **COMPONENTS**



70 Bronze Matte Pole with Alassio Finial

B801-20-XX 16' 4" Smooth Tube \$19.600/ft.



B124020-XX **End Cap Finial** \$32.13 ea.



B3357-XX Riva Finial \$104.43 ea.



B690-20-XX Pescara Finial \$131.20 ea.



B3363-XX Alassio Finial \$129.16 ea.



B3448-20-XX Gota Finial \$118.50 ea.



B3447-20-XX Selva Finial \$96.74 ea.



B124120-XX Alea Finial \$19.35 ea.



B122020-XX Inside Mount Bracket \$58.91 ea.



Single Bracket \$109.78 ea.



B11952-20-XX Double Bracket \$166.01 ea.



B125620-XX Ring w/ Eyelet &