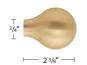

B3363-XX Alassio Finial \$129.16 ea.

B3448-20-XX Gota Finial \$118.50 ea.

B3447-20-XX Selva Finial \$96.74 ea.

B124120-XX Alea Finial \$19.35 ea.

B122020-XX Inside Mount Bracket \$58.91 ea.

Single Bracket \$109.78 ea.